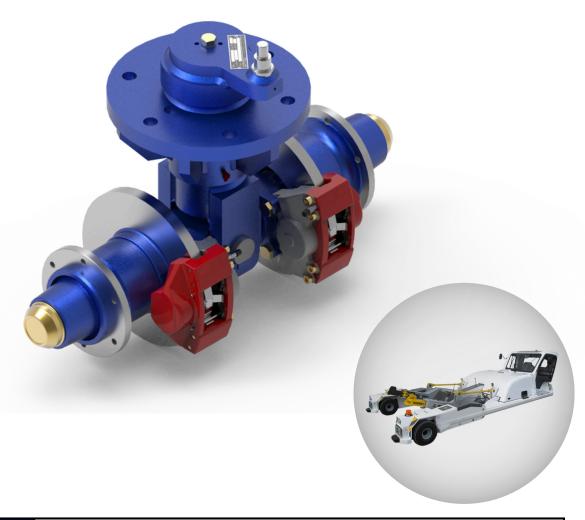

#### LINEN HARVESTER

| Application | Linen Harvester           |
|-------------|---------------------------|
| Туре        | Wheel pivot               |
| Max payload | 1 000 kg                  |
| Braking     | Disc brake                |
| Suspension  | No                        |
| Steering    | Rotary hydraulic cylinder |

#### SPECIAL MACHINE FOR AGRICULTURE

| Application | Special Machine For Agriculture |
|-------------|---------------------------------|
| Туре        | Equipped spindle                |
| Max payload | 3 000 kg                        |
| Braking     | No                              |
| Suspension  | No                              |
| Steering    | No                              |

#### TELESCOPIC PLATFORM

| Application | Telescopic Platform |
|-------------|---------------------|
| Туре        | Wheel pivot         |
| Max payload | 1 000 kg            |
| Braking     | No                  |
| Suspension  | No                  |
| Steering    | Mechanical          |