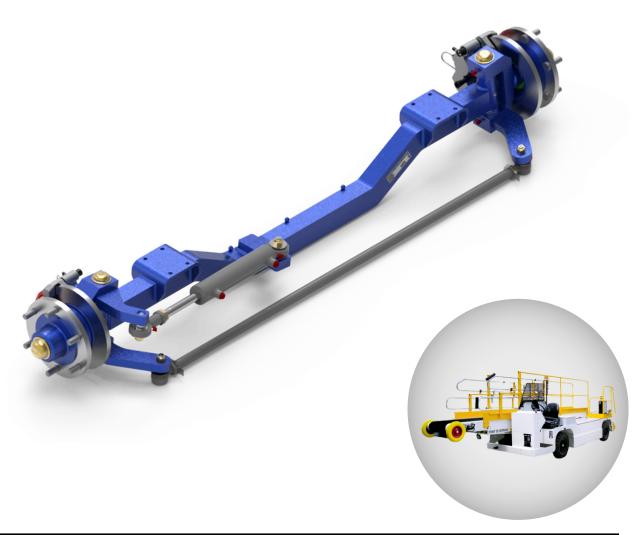

#### **PASSENGERS STAIRS**

| Application | Passengers Stairs  |
|-------------|--------------------|
| Туре        | Steering axle      |
| Max payload | 6 000 kg           |
| Braking     | Disc brake         |
| Suspension  | Leave springs      |
| Steering    | Hydraulic cylinder |