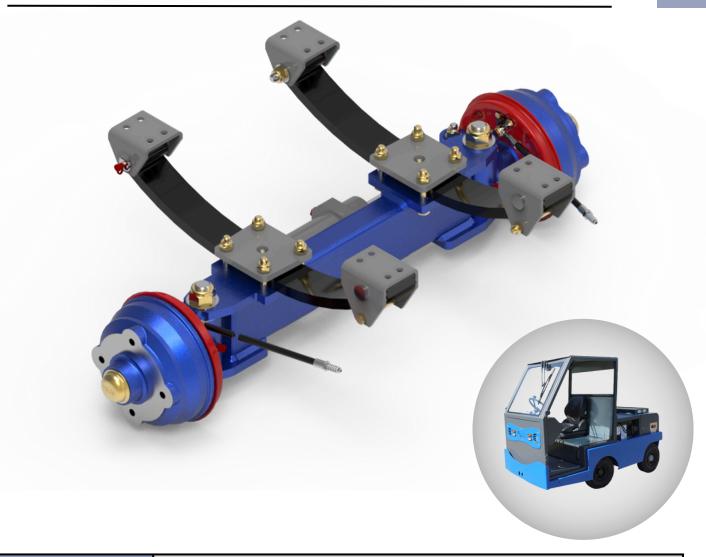

#### **DOLLY**

| Application | Dolly              |
|-------------|--------------------|
| Туре        | Steering axles     |
| Max payload | 6 000 kg per axle  |
| Braking     | Parking drum brake |
| Suspension  | Leave springs      |
| Steering    | Mechanical         |