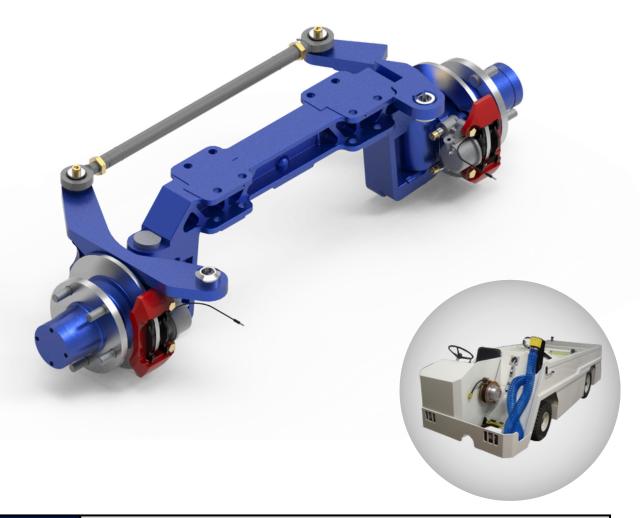

#### **TOWBARLESS TRACTOR**

| Application | Towbarless Tractor |
|-------------|--------------------|
| Туре        | Steering axle      |
| Max payload | 5 000 kg           |
| Braking     | Disc brake         |
| Suspension  | No                 |
| Steering    | Hydraulic cylinder |