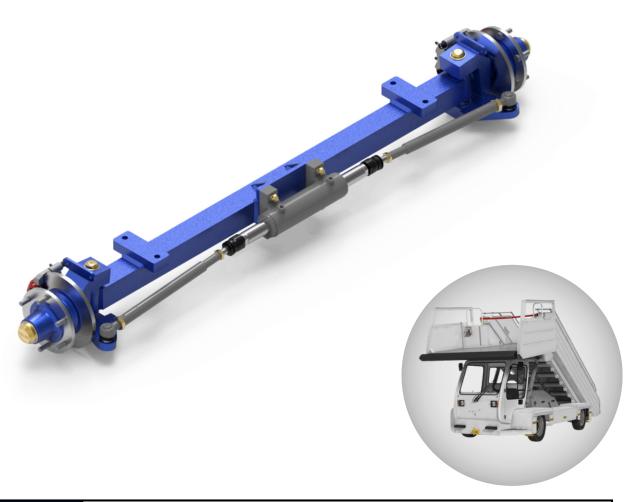

#### LAVATORY TRACTOR

| Application | Lavatory Tractor   |
|-------------|--------------------|
| Туре        | Steering axle      |
| Max payload | 2 000 kg           |
| Brake       | Disc brake         |
| Suspension  | Leave springs      |
| Steering    | Hydraulic cylinder |