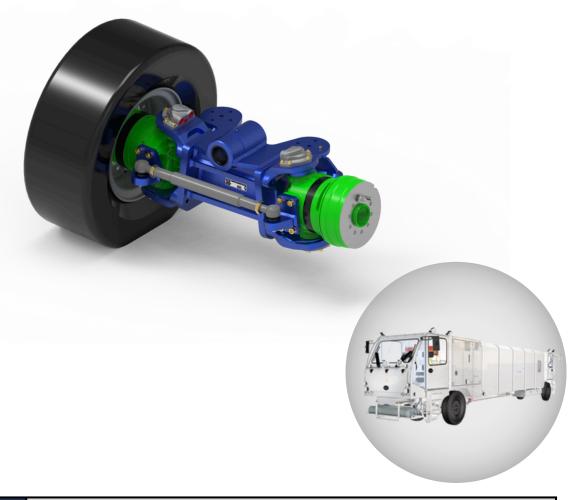

#### TOW TRACTOR

| Application | Tow Tractor        |
|-------------|--------------------|
| Туре        | Steering axle      |
| Max payload | 3 000 kg           |
| Braking     | Disc brake         |
| Suspension  | Leave springs      |
| Steering    | Hydraulic cylinder |