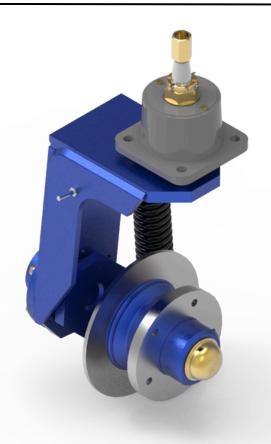

#### TELESCOPIC PLATFORM

| Application | Telescopic Platform |
|-------------|---------------------|
| Туре        | Wheel pivot         |
| Max payload | 1 000 kg            |
| Braking     | No                  |
| Suspension  | No                  |
| Steering    | Mechanical          |