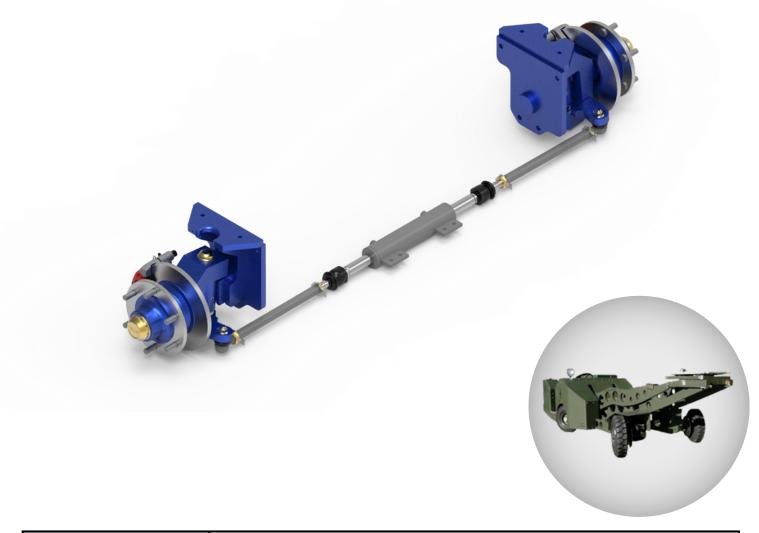

#### MILITARY VEHICLE

| Application | Military Vehicle   |
|-------------|--------------------|
| Туре        | Steering axle      |
| Max payload | 4 000 kg           |
| Braking     | Disc brake         |
| Suspension  | No                 |
| Steering    | Hydraulic cylinder |