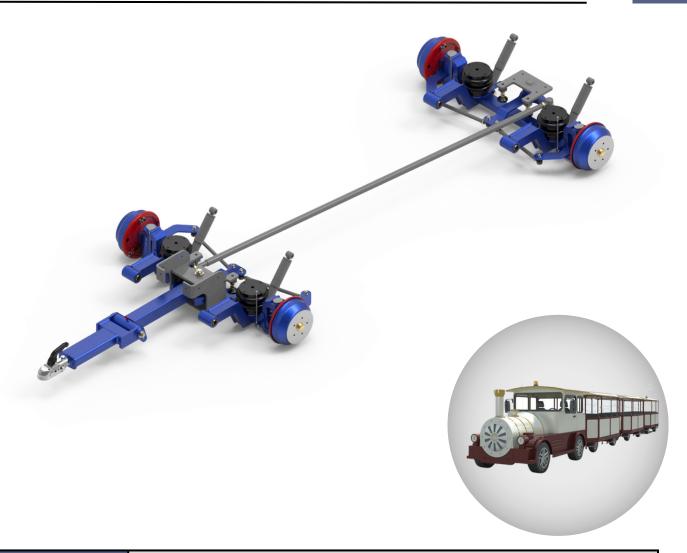

#### **TOURISTIC TRAIN**

| Application | Touristic Train    |
|-------------|--------------------|
| Туре        | Steering axles     |
| Max payload | 2 000 kg per axle  |
| Brake       | Disc or Drum brake |
| Suspension  | Pneumatic          |
| Steering    | Mechanical         |