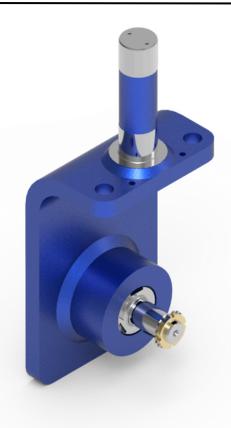

#### LINEN HARVESTER

| Application | Linen Harvester           |
|-------------|---------------------------|
| Туре        | Wheel pivot               |
| Max payload | 1 000 kg                  |
| Braking     | Disc brake                |
| Suspension  | No                        |
| Steering    | Rotary hydraulic cylinder |

#### TELESCOPIC PLATFORM

| Application | Telescopic Platform |
|-------------|---------------------|
| Туре        | Wheel pivot         |
| Max payload | 1 000 kg            |
| Braking     | No                  |
| Suspension  | No                  |
| Steering    | Mechanical          |