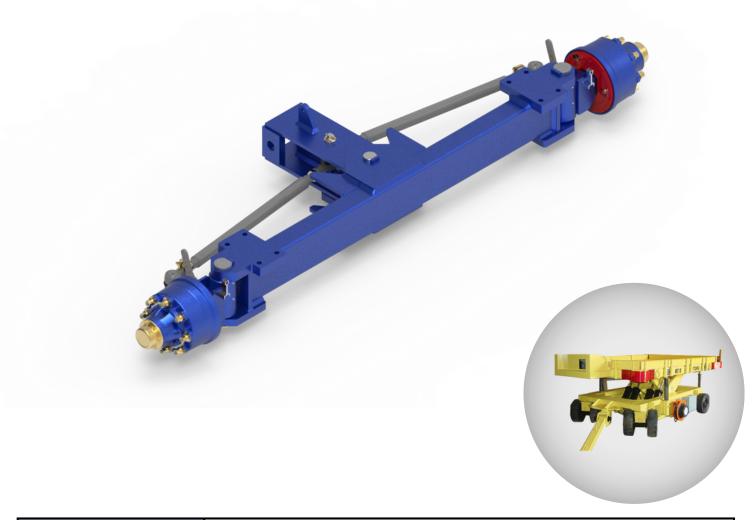

#### **DOLLY**

| Application | Dolly              |
|-------------|--------------------|
| Туре        | Steering axles     |
| Max payload | 6 000 kg per axle  |
| Braking     | Parking drum brake |
| Suspension  | Leave springs      |
| Steering    | Mechanical         |