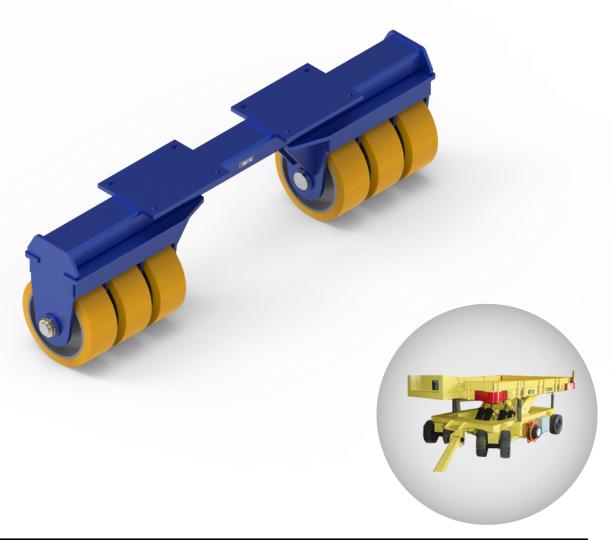

#### **DOLLY**

| Application | Dolly              |
|-------------|--------------------|
| Туре        | Steering axles     |
| Max payload | 6 000 kg per axle  |
| Braking     | Parking drum brake |
| Suspension  | Leave springs      |
| Steering    | Mechanical         |