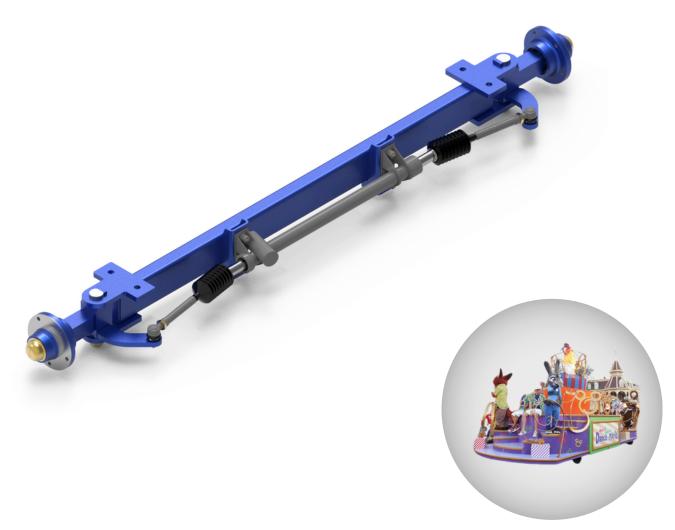

#### PARADE FLOAT

| Application | Parade Float               |
|-------------|----------------------------|
| Туре        | Steering axle              |
| Max payload | 1 500 kg                   |
| Brake       | No                         |
| Suspension  | No                         |
| Steering    | Mechanical rack and pinion |