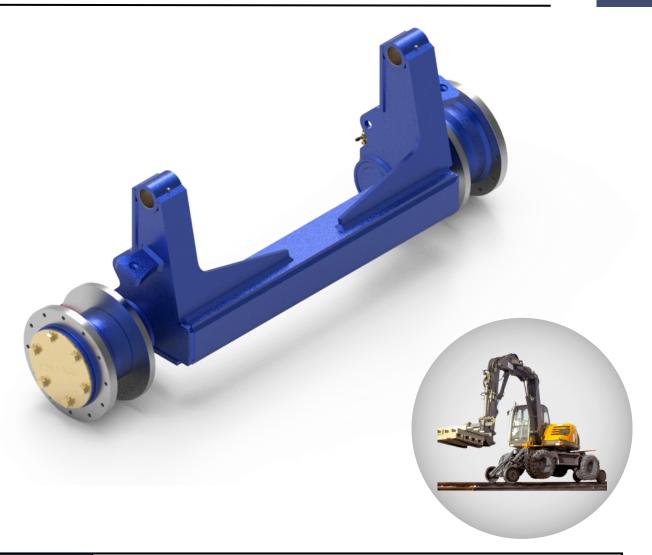

#### **RAIL-ROAD VEHICLE**

| Application | Rail-Road Vehicle  |
|-------------|--------------------|
| Туре        | Straight axle      |
| Max payload | 6 000 kg           |
| Brake       | Service disc brake |
| Suspension  | No                 |
| Steering    | No                 |