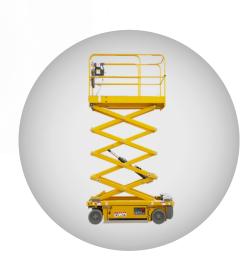

#### TELESCOPIC PLATFORM

| Application | Telescopic Platform |
|-------------|---------------------|
| Туре        | Wheel pivot         |
| Max payload | 1 000 kg            |
| Braking     | No                  |
| Suspension  | No                  |
| Steering    | Mechanical          |