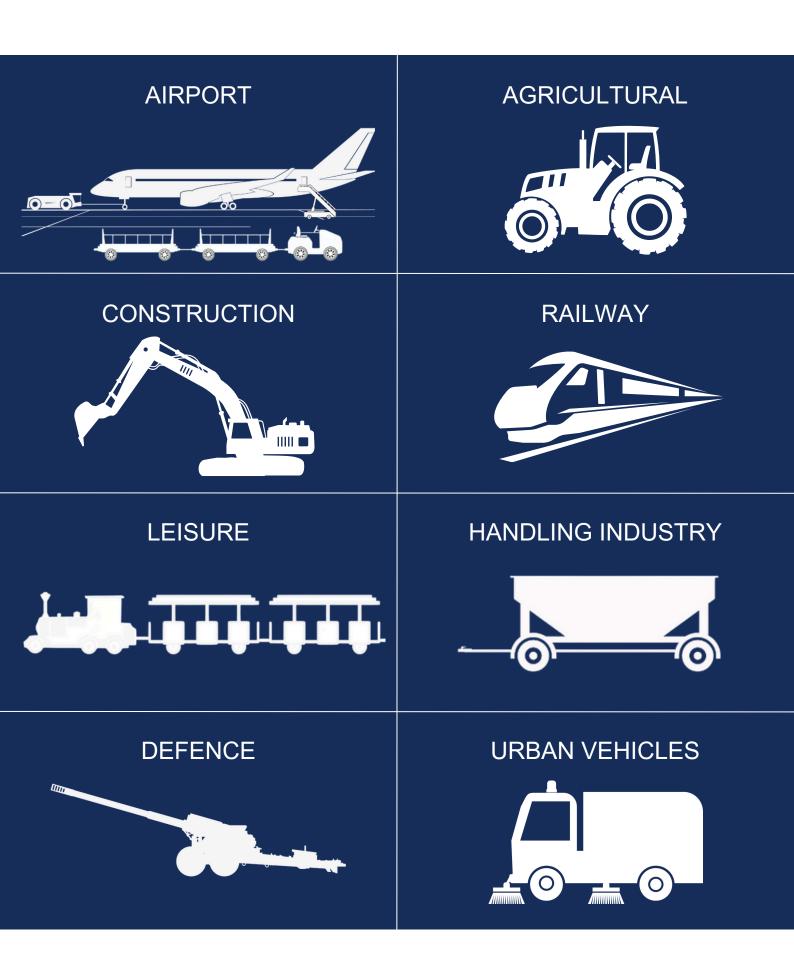

### **OUR APPLICATION FIELDS**

This catalogue only provides an overview of PAILLARD axles in various fields of applications (airport, construction, handling, special machinery, recreational and urban vehicles, ...)

From single units to series, from 500kg to 30,000kg payload per axle, from sub-assemblies to the most sophisticated complete axles, we are always ready to put our know-how at your service to design and manufacture the axle that suits your needs.