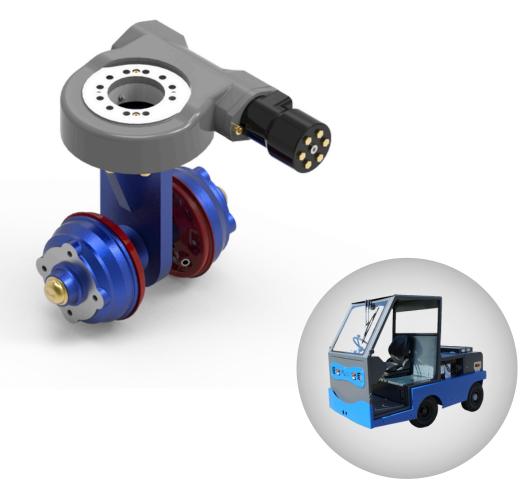

#### **ELECTRICAL VEHICLE**

| Application | Electrical Vehicle |
|-------------|--------------------|
| Туре        | Wheel pivot        |
| Max payload | 1 000 kg           |
| Brake       | Disc or Drum brake |
| Suspension  | Schock absorber    |
| Steering    | Rack and pinion    |