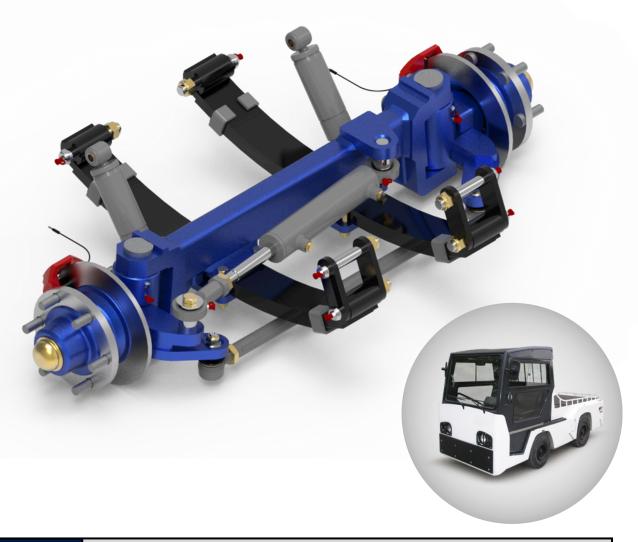

#### TOW TRACTOR

| Application | Tow Tractor        |
|-------------|--------------------|
| Туре        | Steering axle      |
| Max payload | 3 000 kg           |
| Braking     | Disc brake         |
| Suspension  | Leave springs      |
| Steering    | Hydraulic cylinder |