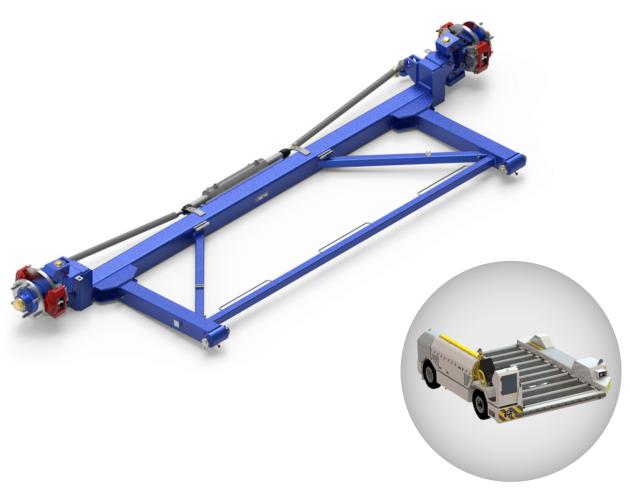

#### TOW TRACTOR

| Application | Tow Tractor        |
|-------------|--------------------|
| Туре        | Steering axle      |
| Max payload | 3 000 kg           |
| Braking     | Disc brake         |
| Suspension  | Leave springs      |
| Steering    | Hydraulic cylinder |