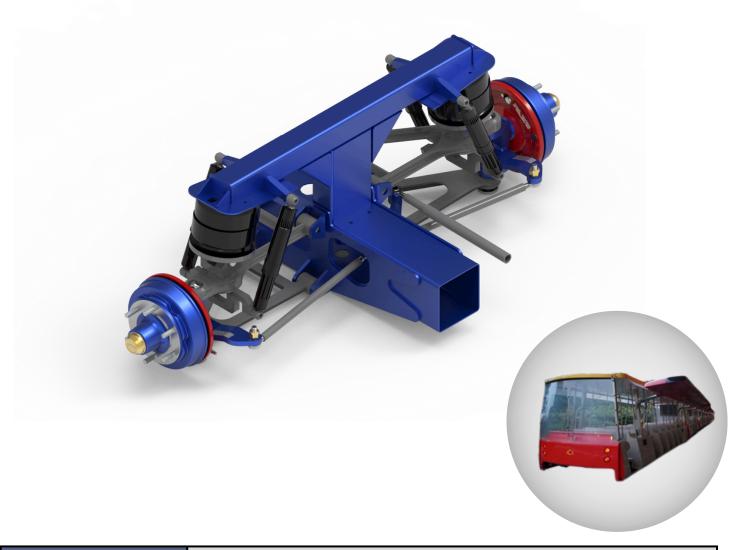

#### **URBAN SWEEPER**

| Application | Urban Sweeper      |
|-------------|--------------------|
| Туре        | Steering axle      |
| Max payload | 3 000 kg           |
| Braking     | Disc brake         |
| Suspension  | Leave springs      |
| Steering    | Hydraulic cylinder |