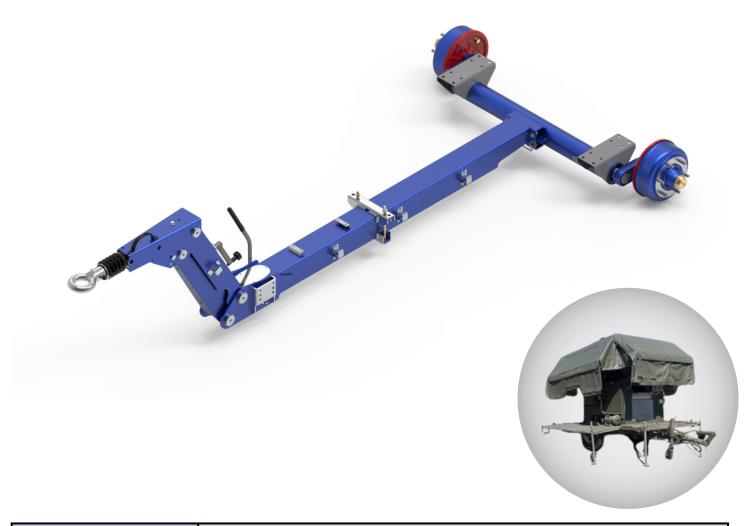

#### **MILITARY TRAILER**

| Application | Military Trailer |
|-------------|------------------|
| Туре        | Straight axle    |
| Max payload | 3 500 kg         |
| Braking     | Drum brake       |
| Suspension  | Rubber           |
| Steering    | No               |