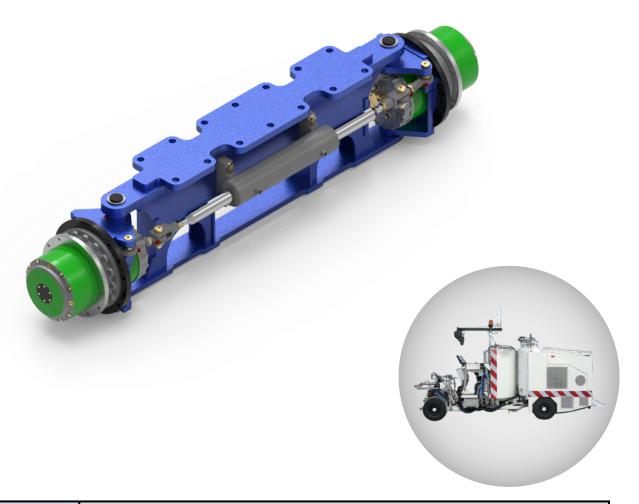

#### **ROAD MAINTENANCE VEHICLE**

#### HYDRAULIC OR ELECTRIC WHEEL MOTOR

| Application | Road Maintenance Vehicle   |
|-------------|----------------------------|
| Туре        | Steering axle              |
| Max payload | 1 000 kg                   |
| Brake       | Engine, Disc or Drum brake |
| Suspension  | Leave springs              |
| Steering    | Hydraulic cylinder         |