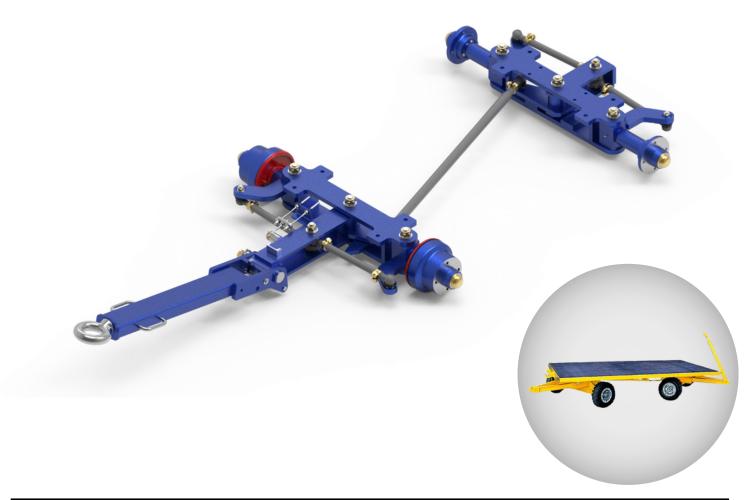

#### **HEAVY DUTY TRAILER**

| Application | Heavy Duty Trailer |
|-------------|--------------------|
| Туре        | Steering axle      |
| Max payload | 17 000 kg          |
| Braking     | Parking drum brake |
| Suspension  | No                 |
| Steering    | Mechanical         |

#### **HEAVY DUTY TRAILER**

| Application | Heavy Duty Trailer |
|-------------|--------------------|
| Туре        | Straight axle      |
| Max payload | 24 000 kg          |
| Braking     | No                 |
| Suspension  | No                 |
| Steering    | No                 |