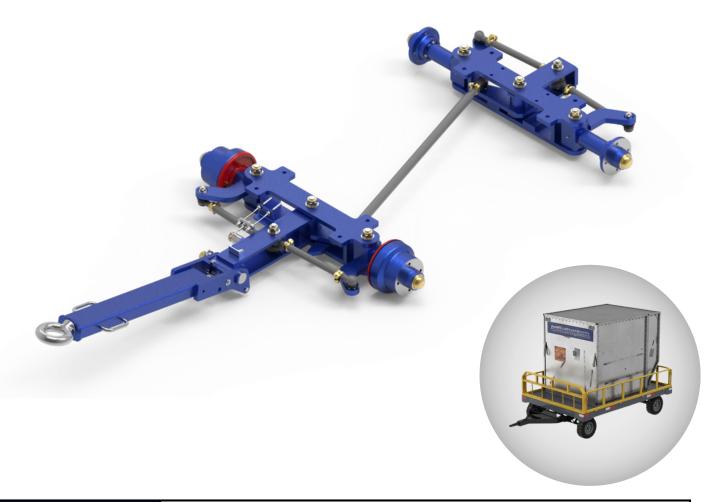

#### **DOLLY**

| Application | Dolly              |
|-------------|--------------------|
| Туре        | Steering axles     |
| Max payload | 6 000 kg per axle  |
| Braking     | Parking drum brake |
| Suspension  | Leave springs      |
| Steering    | Mechanical         |