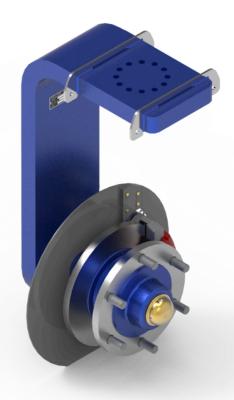

#### **GROUND POWER UNIT**

| Application | Ground Power Unit      |
|-------------|------------------------|
| Туре        | Steering front axle    |
| Max payload | 3 500 kg               |
| Braking     | Parking drum brake     |
| Suspension  | Leave springs          |
| Steering    | Ball bearing turntable |