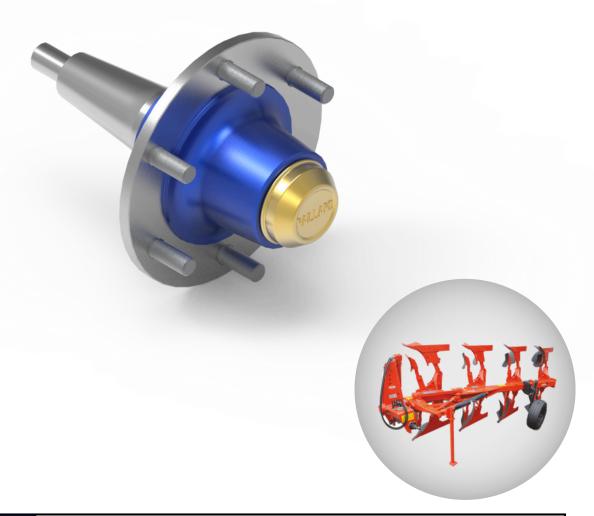

#### SPECIAL MACHINE FOR AGRICULTURE

| Application | Special Machine For Agriculture |
|-------------|---------------------------------|
| Туре        | Equipped spindle                |
| Max payload | 3 000 kg                        |
| Braking     | No                              |
| Suspension  | No                              |
| Steering    | No                              |