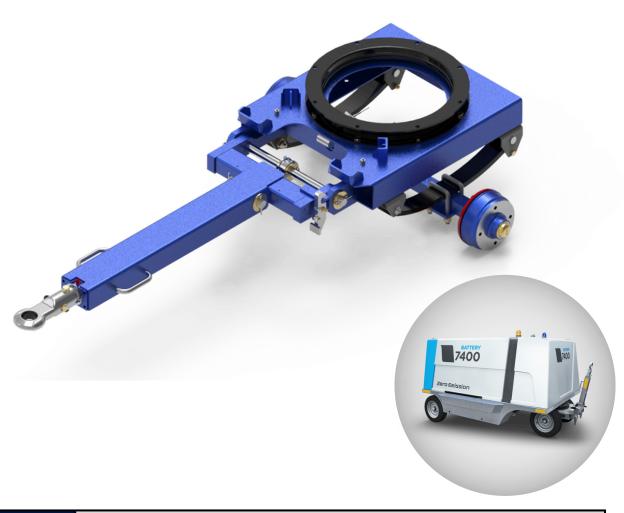

#### **GROUND POWER UNIT**

| Application | Ground Power Unit      |
|-------------|------------------------|
| Туре        | Steering front axle    |
| Max payload | 3 500 kg               |
| Braking     | Parking drum brake     |
| Suspension  | Leave springs          |
| Steering    | Ball bearing turntable |