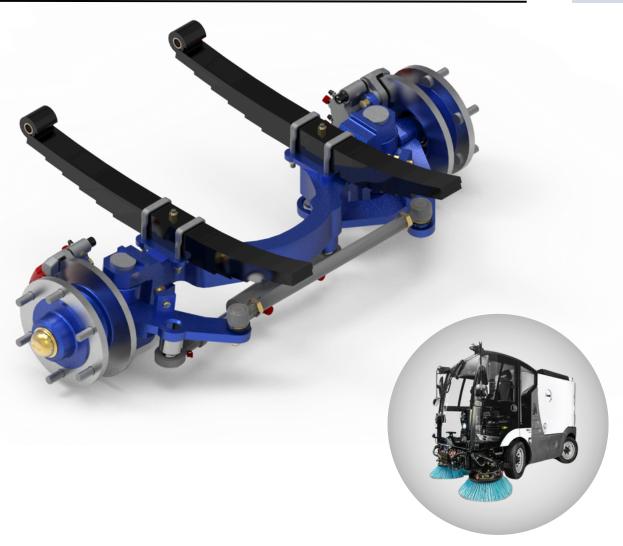

#### **URBAN SWEEPER**

| Application | Urban Sweeper      |
|-------------|--------------------|
| Туре        | Steering axle      |
| Max payload | 3 000 kg           |
| Braking     | Disc brake         |
| Suspension  | Leave springs      |
| Steering    | Hydraulic cylinder |