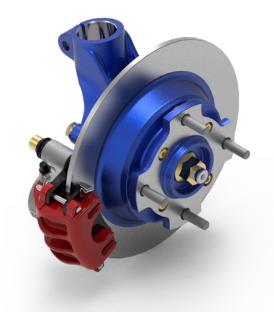

#### TOW TRACTOR

| Application | Tow Tractor        |
|-------------|--------------------|
| Туре        | Steering axle      |
| Max payload | 3 000 kg           |
| Braking     | Disc brake         |
| Suspension  | Leave springs      |
| Steering    | Hydraulic cylinder |

#### LAVATORY TRACTOR

| Application | Lavatory Tractor   |
|-------------|--------------------|
| Туре        | Steering axle      |
| Max payload | 2 000 kg           |
| Brake       | Disc brake         |
| Suspension  | Leave springs      |
| Steering    | Hydraulic cylinder |

#### **PASSENGERS STAIRS**

| Application | Passengers Stairs  |
|-------------|--------------------|
| Туре        | Steering axle      |
| Max payload | 6 000 kg           |
| Braking     | Disc brake         |
| Suspension  | Leave springs      |
| Steering    | Hydraulic cylinder |

#### **BELT LOADER**

| Application | Belt Loader        |
|-------------|--------------------|
| Туре        | Steering axle      |
| Max payload | 2 500 kg           |
| Braking     | Disc brake         |
| Suspension  | Leave springs      |
| Steering    | Hydraulic cylinder |

#### **URBAN SWEEPER**

| Application | Urban Sweeper      |
|-------------|--------------------|
| Туре        | Steering axle      |
| Max payload | 3 000 kg           |
| Braking     | Disc brake         |
| Suspension  | Leave springs      |
| Steering    | Hydraulic cylinder |