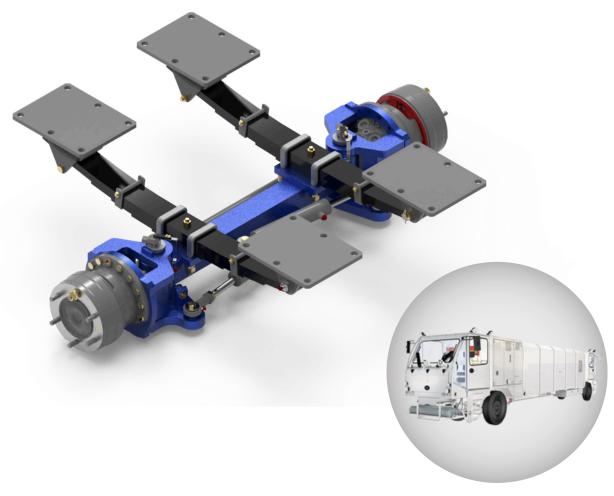

#### **HEAVY DUTY TRAILER**

| Application | Heavy Duty Trailer |
|-------------|--------------------|
| Туре        | Steering axle      |
| Max payload | 17 000 kg          |
| Braking     | Parking drum brake |
| Suspension  | No                 |
| Steering    | Mechanical         |

#### **HEAVY DUTY TRAILER**

| Application | Heavy Duty Trailer |
|-------------|--------------------|
| Туре        | Straight axle      |
| Max payload | 24 000 kg          |
| Braking     | No                 |
| Suspension  | No                 |
| Steering    | No                 |

#### STANDARD TRAILER

| Application | Standard Trailer   |
|-------------|--------------------|
| Туре        | Steering axles     |
| Max payload | 6 000 kg per axle  |
| Braking     | Parking drum brake |
| Suspension  | Leave springs      |
| Steering    | Mechanical         |