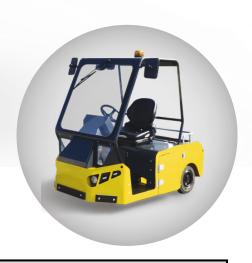

#### TOW TRACTOR

| Application | Tow Tractor        |
|-------------|--------------------|
| Туре        | Steering axle      |
| Max payload | 3 000 kg           |
| Braking     | Disc brake         |
| Suspension  | Leave springs      |
| Steering    | Hydraulic cylinder |